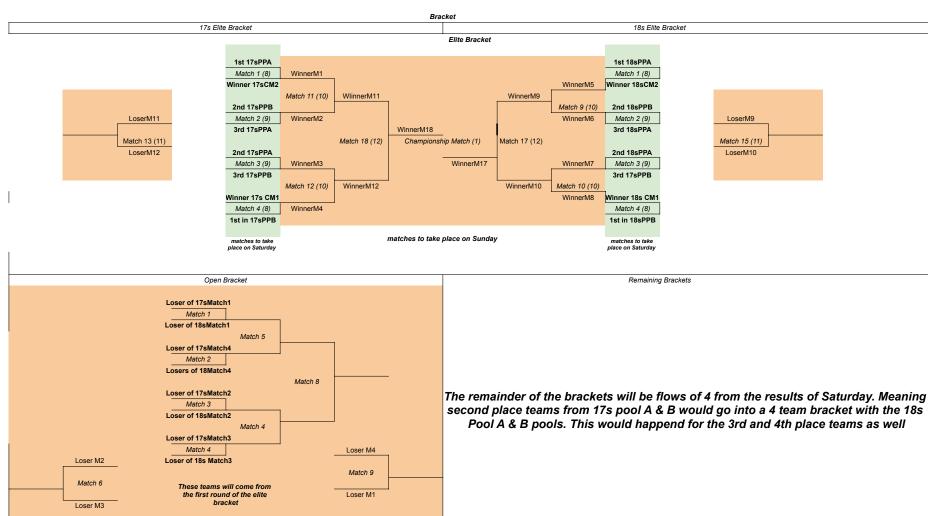

| Power Divisions |              |        |        |              |              |        |        | Notes                                                                                                                                                                                                                                                                                                                                                                                                                                                                                                                                      |
|-----------------|--------------|--------|--------|--------------|--------------|--------|--------|--------------------------------------------------------------------------------------------------------------------------------------------------------------------------------------------------------------------------------------------------------------------------------------------------------------------------------------------------------------------------------------------------------------------------------------------------------------------------------------------------------------------------------------------|
| 17s             |              |        |        | 18s          |              |        |        | Notes                                                                                                                                                                                                                                                                                                                                                                                                                                                                                                                                      |
| Power Pool A    | Power Pool B | Pool A | Pool B | Power Pool A | Power Pool B | Pool A | Pool B | The following flow chart is for 17 & 18s but is an example for how the flow of 15s & 16s will go as well. 14s will have a smaller powerpool size but share similarities in flow. Club and Classic divisions will just remain a standard tournament. Teams who make the Power Pool will be announced on Monday November 27th that are selected from a committee not affiliated with any of the participating clubs. This committee will place teams in the pools based on finishes in previous events, and results from the 2022-23 season. |
| 1               | 2            | 9      | 10     | 1            | 2            | 9      | 10     |                                                                                                                                                                                                                                                                                                                                                                                                                                                                                                                                            |
| 4               | 3            | 12     | 11     | 4            | 3            | 12     | 11     |                                                                                                                                                                                                                                                                                                                                                                                                                                                                                                                                            |
| 5               | 6            | 13     | 14     | 5            | 6            | 13     | 14     |                                                                                                                                                                                                                                                                                                                                                                                                                                                                                                                                            |
| 8               | 7            | 16     | 15     | 8            | 7            | 16     | 15     |                                                                                                                                                                                                                                                                                                                                                                                                                                                                                                                                            |